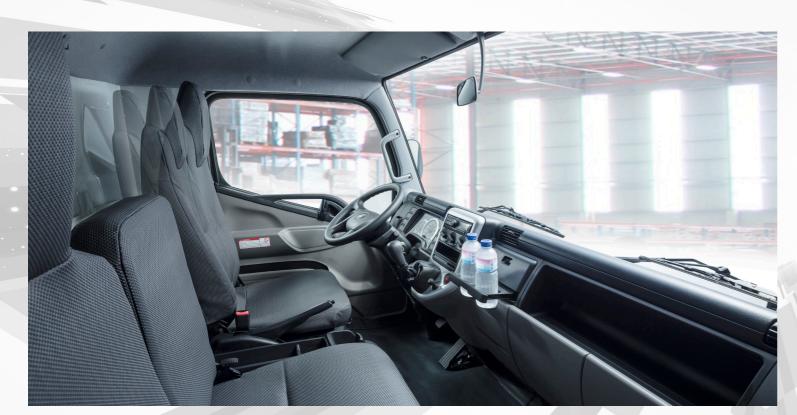

# FEZTI SERVICE SERVICE

Dimension (Length x Width x Height): 10ft x 6ft x 6ft

Dimension (Length x Width x Height): 10ft x 6ft x 6ft

The Canter boasts of a comfortable cabin with reclining seats and more than enough legroom.

The tilt & telescopic adjustable steering wheel and dash-mounted gear shift location allows for the best driving position. (Audio head unit is customer option.)