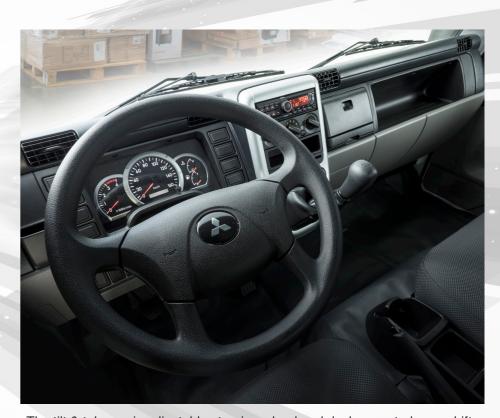

### Available in various rear body applications

Dimension (Length x Width x Height): 10ft x 6ft x 6ft

Dimension (Length x Width x Height): 10ft x 6ft x 1ft

Tilt and telescopic steering wheel

First-in-class dash-mounted gear shift lever

The tilt & telescopic adjustable steering wheel and dash-mounted gear shift location allows for the best driving position. (Audio head unit is customer option.)