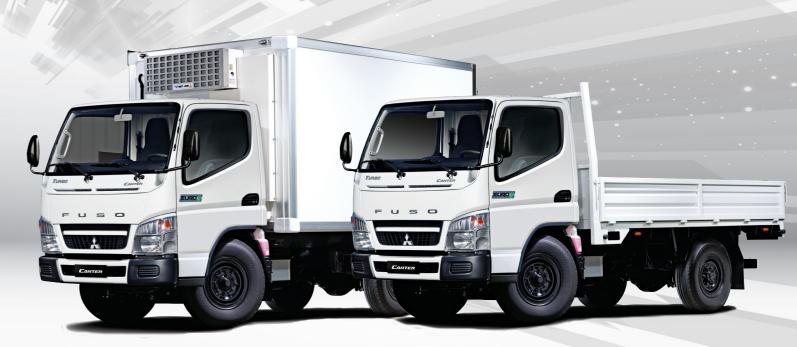

### Available in various rear body applications

Dimension (Length x Width x Height): 10ft x 6ft x 6ft

Dimension (Length x Width x Height): 10ft x 6ft x 1ft

Tilt and telescopic steering wheel

First-in-class dash-mounted gear shift lever