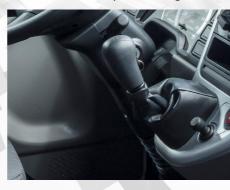

### Available in various rear body applications

Dimension (Length x Width x Height): 10ft x 6ft x 6ft

Dimension (Length x Width x Height): 10ft x 6ft x 1ft

Tilt and telescopic steering wheel

First-in-class dash-mounted gear shift lever

The tilt & telescopic adjustable steering wheel and dash-mounted gear shift location allows for the best driving position. (Audio head unit is customer option.)