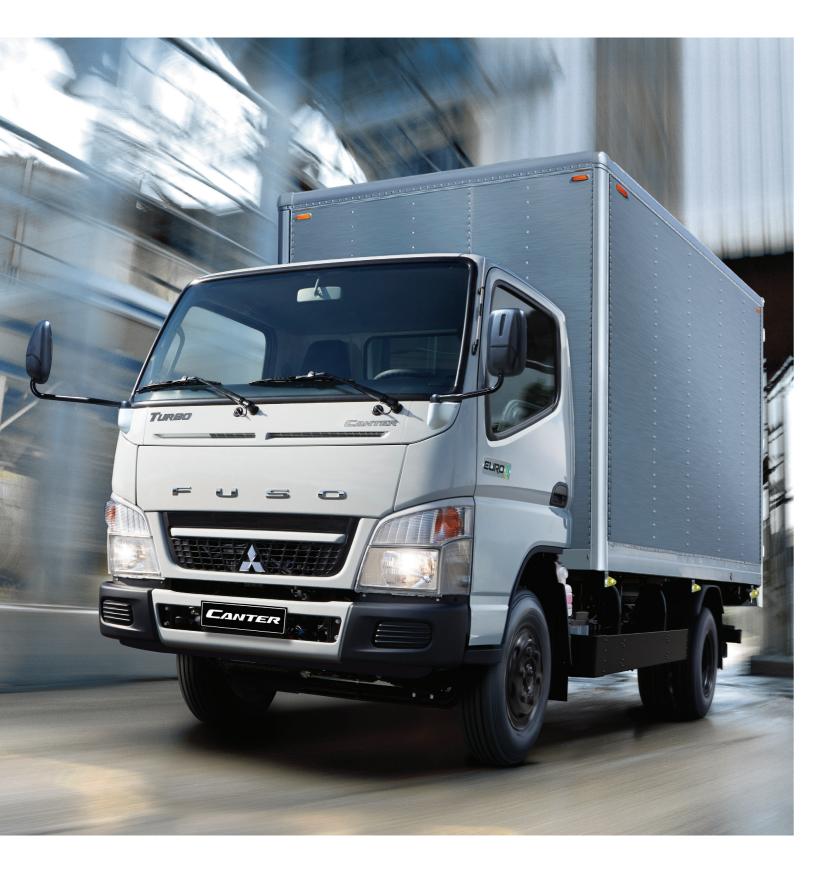

# LIGHT DUTY (4-Wheeler)

SOJITZ FUSO PHILIPPINES CORPORATION





## **FUSO CANTER (4-Wheeler)**

| DIMENSIONS & WEIGHT             |             | FE71                                                                                       |
|---------------------------------|-------------|--------------------------------------------------------------------------------------------|
| Overall Length / Width / Height | (mm)        | 4,660 / 1,695 / 2,005                                                                      |
| Wheelbase                       | (mm)        | 2,500                                                                                      |
| Wheel Tread (Front / Rear)      | (mm)        | 1,390 / 1,380                                                                              |
| Min. Ground Clearance           | (mm)        |